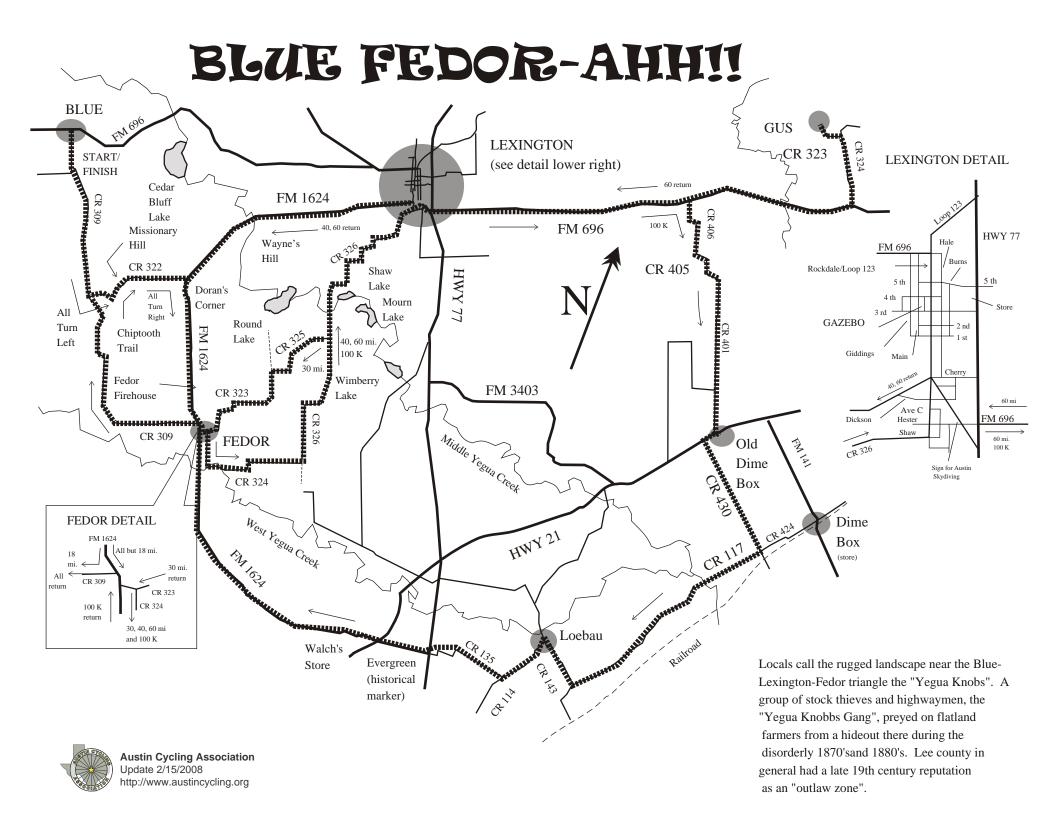

Fedor Loop - 'bout 18 miles

| Distance | Total | Directions                 |
|----------|-------|----------------------------|
| 0        | 0     | Start at FM 696 and CR 309 |
| 3.7      | 3.7   | LT onto CR 322             |
| 2.3      | 6.0   | RT onto FM 1624            |
| 3.2      | 9.2   | RT onto CR 309             |
| 8.4      | 17.6  | Back at Blue               |

Fedor Figure Eight - nearly 30 miles

|          | 1 odor rigaro Eight Hodry of Hilloo |                                   |  |  |
|----------|-------------------------------------|-----------------------------------|--|--|
| Distance | Total                               | Directions                        |  |  |
| 0        | 0                                   | Start at FM 696 and CR 309        |  |  |
| 3.7      | 3.7                                 | LT onto CR 322                    |  |  |
| 2.3      | 6.0                                 | RT onto FM 1624                   |  |  |
| 3.4      | 9.4                                 | LT onto CR 323                    |  |  |
| 0.1      | 9.5                                 | Downtown Fedor and RT onto CR 324 |  |  |
| 3.0      | 12.5                                | LT onto CR 326                    |  |  |
| 3.4      | 15.9                                | LT onto CR 325                    |  |  |
| 4.4      | 20.3                                | RT onto FM 1624                   |  |  |
| 0.2      | 20.5                                | LT onto CR 309                    |  |  |
| 8.4      | 28.9                                | Back at Blue                      |  |  |

**Lexington Figure Eight - close to 40 miles** 

| Distance | Total | Directions                            |
|----------|-------|---------------------------------------|
| 0        | 0     | Start at FM 696 and CR 309            |
| 3.7      | 3.7   | LT onto CR 322                        |
| 2.3      | 6.0   | RT onto FM 1624                       |
| 3.4      | 9.4   | LT onto CR 323                        |
| 0.1      | 9.5   | Downtown Fedor and RT onto CR 324     |
| 3.0      | 12.5  | LT onto CR 326                        |
| 3.4      | 15.9  | Keep going straight                   |
| 4.2      | 20.1  | In Lexington LT onto Ave C / Rockdale |
| 0.7      | 20.8  | RT onto 5th St.                       |
| 0.2      | 21.0  | RT at Hwy 77 to store                 |
| 0.1      | 21.1  | RT onto 3rd St.                       |
| 0.2      | 21.3  | LT onto Rockdale                      |
| 0.4      | 21.5  | RT onto FM 1624                       |
| 8.5      | 30.0  | RT onto CR 309                        |
| 8.4      | 38.4  | Back at Blue                          |

Loebau Loop - a genuine 100 K

|          |       | a genuine 100 K                            |
|----------|-------|--------------------------------------------|
| Distance | Total | Directions                                 |
| 0        | 0     | Start at FM 696 and CR 309                 |
| 3.7      | 3.7   | LT onto CR 322                             |
| 2.3      | 6.0   | RT onto FM 1624                            |
| 3.4      | 9.4   | LT onto CR 323                             |
| 0.1      | 9.5   | Downtown Fedor and RT onto CR 324          |
| 3.0      | 12.5  | LT onto CR 326                             |
| 3.4      | 15.9  | Keep going straight                        |
| 4.2      | 20.1  | In Lexington LT onto Ave C/Rockdale        |
| 0.7      | 20.8  | RT onto 5th St.                            |
| 0.2      | 21.0  | RT at Hwy 77 to store                      |
| 0.1      | 21.1  | RT onto 3rd St.                            |
| 0.2      | 21.3  | LT onto Rockdale/Loop 123                  |
| 0.6      | 21.9  | LT on unmarked street to yellow flasher at |
|          |       | HWY 77 (sign for Austin Skydiving)         |
| 0.2      | 22.1  | Cross HWY 77 this is FM 696                |
| 5.6      | 27.7  | RT onto CR 406                             |
| 1.2      | 28.9  | LT onto CR 405                             |
| 0.3      | 29.2  | RT onto CR 401                             |
| 3.9      | 33.1  | Old Dime Box RT onto HWY 21                |
| 0.3      | 33.4  | LT onto CR 430                             |
| 2.6      | 36.0  | RT onto CR 117 (Store in Dime Box)         |
| 5.4      | 41.4  | RT onto CR 143                             |
| 1.2      | 42.6  | LT onto CR 114                             |
| 1.5      | 44.1  | RT onto CR 135                             |
| 1.7      | 45.8  | Cross HWY 77 continue on FM 1624           |
| 1.3      | 47.1  | Cross HWY 21 continue on FM 1624           |
| 7.2      | 54.3  | LT onto CR 309                             |
| 8.4      | 62.7  | Back at Blue                               |

Going to Gus - right at 60 miles

| Distance |      | Directions                                 |
|----------|------|--------------------------------------------|
| 0        | 0    | Start at FM 696 and CR 309                 |
| 3.7      | 3.7  | LT onto CR 322                             |
| 2.3      | 6.0  | RT onto FM 1624                            |
| 3.4      | 9.4  | LT onto CR 323                             |
| 0.1      | 9.5  | Downtown Fedor and RT onto CR 324          |
| 3.0      | 12.5 | LT onto CR 326                             |
| 3.4      | 15.9 | Keep going straight                        |
| 4.2      | 20.1 | In Lexington LT onto Ave C/Rockdale        |
| 0.7      | 20.1 | RT onto 5th St.                            |
| 0.2      | 21.0 | RT at Hwy 77 to store                      |
| 0.1      | 21.1 | RT onto 3rd St.                            |
| 0.1      | 21.1 | LT onto Rockdale/Loop 123                  |
| 0.6      | 21.9 | LT on unmarked street to yellow flasher at |
| 0.0      | 41.9 | HWY 77 (sign for Austin Skydiving)         |
| 0.2      | 22.1 | Cross HWY 77 this is FM 696                |
| 8.8      | 30.9 | LT onto Burleson CR 324                    |
| 1.3      | 32.2 | LT onto Burleson CR 323                    |
| 0.4      |      |                                            |
|          | 32.6 | This is Gus, turn around                   |
| 0.4      | 33.0 | RT onto Burleson CR 324                    |
| 1.3      | 34.3 | RT onto FM 696                             |
| 8.8      | 43.1 | Cross HWY 77                               |
| 0.2      | 43.3 | Back on FM 1624                            |
| 8.5      | 51.8 | RT onto CR 309                             |
| 8.4      | 60.2 | Back at Blue                               |