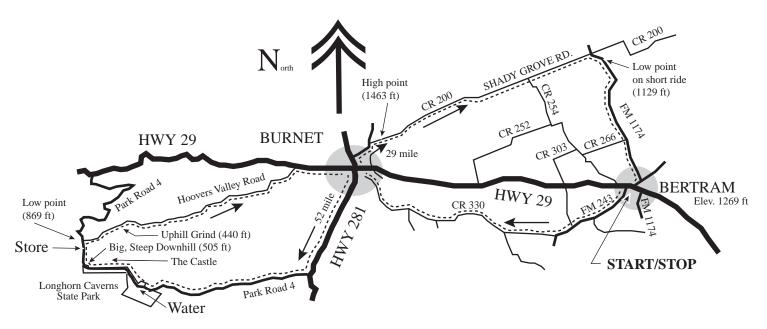

#### Climbing Data:

Long ride

Climbing Distance: 26 mi. Climbing Elevation: 2615 ft. Avg. climb rate: 100 ft./mi.

Avg. climb over 52 miles: 49.3 ft./mi.

Climbing Distance: 14 mi. Climbing Elevation: 1314 ft. Avg. climb rate: 94 ft.

Avg. climb over 29 miles: 45.3 ft./mi.

## 29 Mile Loop

| Total Total |      |                               |
|-------------|------|-------------------------------|
| Distance    |      | Directions                    |
| -           | 0    | Go west on Vaughan            |
| 0.1         | 0.1  | LT onto FM 243                |
| 3.2         | 3.3  | RT onto FM 330 by church      |
| 8.0         | 11.3 | LT onto Pecan                 |
| 0.6         | 11.9 | STORE at HWY 281              |
| -           | -    | Go back along Pecan to Pierce |
| 0.2         | 12.1 | LT onto Pierce                |
| 1.1         | 13.2 | RT onto Graves (RR 963)       |
| 0.6         | 13.8 | "Y" right onto CR200          |
|             |      | (Shady Grove Road)            |
| 9.1         | 22.9 | RT onto FM 1174               |
| 5.1         | 28.0 | RT onto FM 243 in Bertram     |
| 0.5         | 28.5 | Cross HWY 29                  |
| 0.1         | 28.6 | THE FINISH                    |
|             |      |                               |

### 52 Mile Loon

| Distance | Total    | Directions                    |
|----------|----------|-------------------------------|
| Distance | Distance | Directions                    |
| -        | 0        | Go west on Vaughan            |
| 0.1      | 0.1      | LT onto FM 243                |
| 3.2      | 3.3      | RT onto FM 330 by church      |
| 8.0      | 11.3     | LT onto Pecan                 |
| 0.6      | 11.9     | STORE at HWY 281              |
|          |          | Left (south) onto HWY 281     |
|          |          | Careful busy intersection!    |
| 4.6      | 16.5     | RT onto Park Road 4           |
| 6.0      | 22.5     | Longhorn Caverns (water)      |
|          |          | Continue west on Park Road 4  |
|          |          | Big, huge, steep downhill!!!! |
| 2.5      | 25.0     | RT onto CR 2342               |
| 9.1      | 34.1     | RT onto HWY 29                |
| 2.1      | 36.2     | LT onto HWY 281               |
| 0.7      | 36.9     | RT onto Graves (FM 963)       |
| 0.7      | 37.6     | "Y" right onto CR200          |
|          |          | (Shady Grove Road)            |
| 9.1      | 46.7     | RT onto FM 1174               |
| 5.1      | 51.8     | RT onto FM 243 in Bertram     |
| 0.5      | 52.3     | Cross HWY 29                  |
| 0.1      | 52.4     | THE FINISH                    |
|          |          |                               |