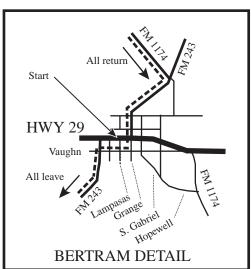

## 29 Mile Loop

| Total Total |      |                               |
|-------------|------|-------------------------------|
| Distance    |      | Directions                    |
| -           | 0    | Go west on Vaughan            |
| 0.1         | 0.1  | LT onto FM 243                |
| 3.2         | 3.3  | RT onto FM 330 by church      |
| 8.0         | 11.3 | LT onto Pecan                 |
| 0.6         | 11.9 | STORE at HWY 281              |
| -           | -    | Go back along Pecan to Pierce |
| 0.2         | 12.1 | LT onto Pierce                |
| 1.1         | 13.2 | RT onto Graves (RR 963)       |
| 0.6         | 13.8 | "Y" right onto CR200          |
|             |      | (Shady Grove Road)            |
| 9.1         | 22.9 | RT onto FM 1174               |
| 5.1         | 28.0 | RT onto FM 243 in Bertram     |
| 0.5         | 28.5 | Cross HWY 29                  |
| 0.1         | 28.6 | THE FINISH                    |
|             |      |                               |

### 52 Mile Loon

| Distance | Total    | Directions                    |
|----------|----------|-------------------------------|
| Distance | Distance | Directions                    |
| -        | 0        | Go west on Vaughan            |
| 0.1      | 0.1      | LT onto FM 243                |
| 3.2      | 3.3      | RT onto FM 330 by church      |
| 8.0      | 11.3     | LT onto Pecan                 |
| 0.6      | 11.9     | STORE at HWY 281              |
|          |          | Left (south) onto HWY 281     |
|          |          | Careful busy intersection!    |
| 4.6      | 16.5     | RT onto Park Road 4           |
| 6.0      | 22.5     | Longhorn Caverns (water)      |
|          |          | Continue west on Park Road 4  |
|          |          | Big, huge, steep downhill!!!! |
| 2.5      | 25.0     | RT onto CR 2342               |
| 9.1      | 34.1     | RT onto HWY 29                |
| 2.1      | 36.2     | LT onto HWY 281               |
| 0.7      | 36.9     | RT onto Graves (FM 963)       |
| 0.7      | 37.6     | "Y" right onto CR200          |
|          |          | (Shady Grove Road)            |
| 9.1      | 46.7     | RT onto FM 1174               |
| 5.1      | 51.8     | RT onto FM 243 in Bertram     |
| 0.5      | 52.3     | Cross HWY 29                  |
| 0.1      | 52.4     | THE FINISH                    |
|          |          |                               |