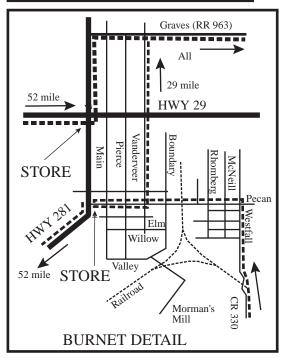

## 29 Mile Loop

| Total Total |      |                               |
|-------------|------|-------------------------------|
| Distance    |      | Directions                    |
| -           | 0    | Go west on Vaughan            |
| 0.1         | 0.1  | LT onto FM 243                |
| 3.2         | 3.3  | RT onto FM 330 by church      |
| 8.0         | 11.3 | LT onto Pecan                 |
| 0.6         | 11.9 | STORE at HWY 281              |
| -           | -    | Go back along Pecan to Pierce |
| 0.2         | 12.1 | LT onto Pierce                |
| 1.1         | 13.2 | RT onto Graves (RR 963)       |
| 0.6         | 13.8 | "Y" right onto CR200          |
|             |      | (Shady Grove Road)            |
| 9.1         | 22.9 | RT onto FM 1174               |
| 5.1         | 28.0 | RT onto FM 243 in Bertram     |
| 0.5         | 28.5 | Cross HWY 29                  |
| 0.1         | 28.6 | THE FINISH                    |
|             |      |                               |

### 52 Mile Loon

| Distance | Total    | Directions                    |
|----------|----------|-------------------------------|
| Distance | Distance | Directions                    |
| -        | 0        | Go west on Vaughan            |
| 0.1      | 0.1      | LT onto FM 243                |
| 3.2      | 3.3      | RT onto FM 330 by church      |
| 8.0      | 11.3     | LT onto Pecan                 |
| 0.6      | 11.9     | STORE at HWY 281              |
|          |          | Left (south) onto HWY 281     |
|          |          | Careful busy intersection!    |
| 4.6      | 16.5     | RT onto Park Road 4           |
| 6.0      | 22.5     | Longhorn Caverns (water)      |
|          |          | Continue west on Park Road 4  |
|          |          | Big, huge, steep downhill!!!! |
| 2.5      | 25.0     | RT onto CR 2342               |
| 9.1      | 34.1     | RT onto HWY 29                |
| 2.1      | 36.2     | LT onto HWY 281               |
| 0.7      | 36.9     | RT onto Graves (FM 963)       |
| 0.7      | 37.6     | "Y" right onto CR200          |
|          |          | (Shady Grove Road)            |
| 9.1      | 46.7     | RT onto FM 1174               |
| 5.1      | 51.8     | RT onto FM 243 in Bertram     |
| 0.5      | 52.3     | Cross HWY 29                  |
| 0.1      | 52.4     | THE FINISH                    |
|          |          |                               |